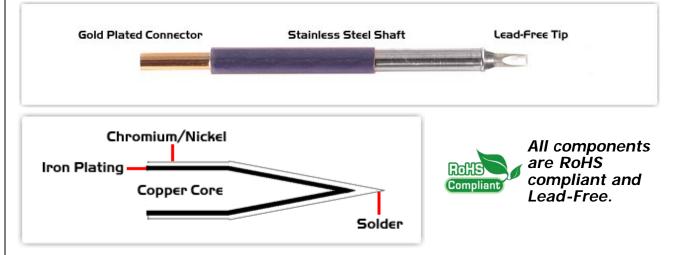

## **Material Composition**

<sup>1</sup> Easy Braid Co. tip cartridges will typically idle within a temperature range of +/-1.1°C. However, there is variation in idle temperature across tip geometries within an individual temperature series. Easy Braid Co. offers a wide variety of tip geometries from 0.25mm fine point tip to 5mm chisel. The length and geometry of a tip will have an influence on the tip idle temperature. To accurately measure idle temperature it will depend greatly on the measurement method, technique and equipment used. Two different methods or the use of alternative equipment will produce different test results.