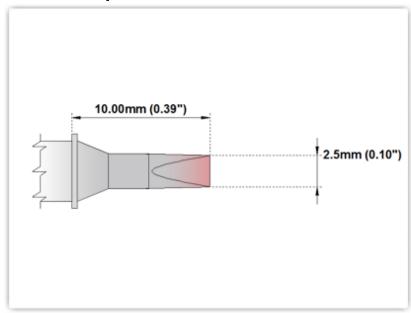

## ETM60CH175

Chisel 30° 2.5mm (0.10")

Tip Style: Chisel 30°
Tip Width: 2.50mm (0.10")
Tip Length: 10.00mm (0.39")

60 Type Cartridge<sup>1</sup>: 325°C - 358°C

RoHS Compliant<sup>2</sup> / Lead Free: YES

For Use With: EB-5000S-1, EB-5000S-2